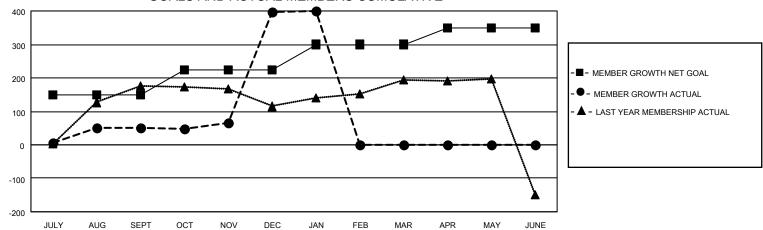

## GOALS AND ACTUAL MEMBERS CUMULATIVE

|                  |     |                                               | ,                                        |              |       |
|------------------|-----|-----------------------------------------------|------------------------------------------|--------------|-------|
| DROPPED CLUBS: 2 |     | 55 CLUBS OF 91 ADDED 1 OR MORE<br>NEW MEMBERS | GENDER DISTRIBUTION  MALE 2,056 (67.41%) |              |       |
|                  |     |                                               |                                          | ,            |       |
|                  |     |                                               | FEMALE                                   | 994 (32.59%) |       |
| DROPPED MEMBERS  |     |                                               |                                          |              |       |
| DECEASED         | 13  | CLICK HERE FOR CUMULATIVE                     | TOTAL FAMILY UNIT MEMBERS                |              | 1,583 |
| CLUB CANCELLED   | 0   | MEMBERSHIP DATA                               |                                          |              | 004   |
| OTHER            | 160 |                                               | FAMILY MEMBERS PAYING HALF DUES          |              | 984   |
| TOTAL            | 173 |                                               |                                          |              |       |

## LOCATION INDIA District 322 B2 Results as of: 1/31/2021

| Clubs         |               |             |               | Members               |                        |                         |                                                    |  |
|---------------|---------------|-------------|---------------|-----------------------|------------------------|-------------------------|----------------------------------------------------|--|
|               | RESULTS FOR   | R 2020-2021 |               | RESULTS FOR 2020-2021 |                        |                         |                                                    |  |
| QUARTER       | NEW CLUB GOAL | NEW CLUBS   | DROPPED CLUBS | QUARTER MEME          | BER GROWTH NET<br>GOAL | MEMBER GROWTH<br>ACTUAL | DROPPED<br>MEMBERS ACTUAL<br>(including transfers) |  |
| JULY/AUG/SEPT | 2             | 1           | 1             | JULY/AUG/SEPT         | 150                    | 70                      | 15                                                 |  |
| OCT/NOV/DEC   | 1             | 11          | 0             | OCT/NOV/DEC           | 75                     | 509                     | 159                                                |  |
| JAN/FEB/MAR   | 1             | 0           | 1             | JAN/FEB/MAR           | 75                     | 4                       | 0                                                  |  |
| APR/MAY/JUNE  | 1             | 0           | 0             | APR/MAY/JUNE          | 50                     | 0                       | 0                                                  |  |