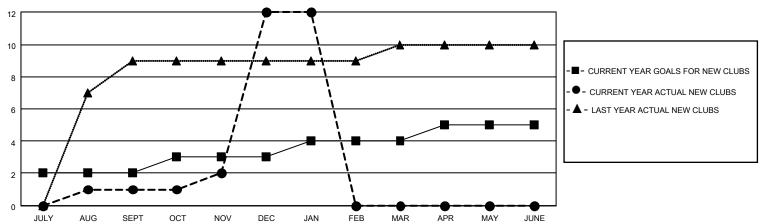

## GOALS AND ACTUAL NEW CLUBS CUMULATIVE

## LOCATION INDIA District 322 B2 Results as of: 1/31/2021

| Clubs         |               |             |               | Members               |                        |                         |                                                    |  |
|---------------|---------------|-------------|---------------|-----------------------|------------------------|-------------------------|----------------------------------------------------|--|
|               | RESULTS FOR   | R 2020-2021 |               | RESULTS FOR 2020-2021 |                        |                         |                                                    |  |
| QUARTER       | NEW CLUB GOAL | NEW CLUBS   | DROPPED CLUBS | QUARTER MEME          | BER GROWTH NET<br>GOAL | MEMBER GROWTH<br>ACTUAL | DROPPED<br>MEMBERS ACTUAL<br>(including transfers) |  |
| JULY/AUG/SEPT | 2             | 1           | 1             | JULY/AUG/SEPT         | 150                    | 70                      | 15                                                 |  |
| OCT/NOV/DEC   | 1             | 11          | 0             | OCT/NOV/DEC           | 75                     | 509                     | 159                                                |  |
| JAN/FEB/MAR   | 1             | 0           | 1             | JAN/FEB/MAR           | 75                     | 4                       | 0                                                  |  |
| APR/MAY/JUNE  | 1             | 0           | 0             | APR/MAY/JUNE          | 50                     | 0                       | 0                                                  |  |